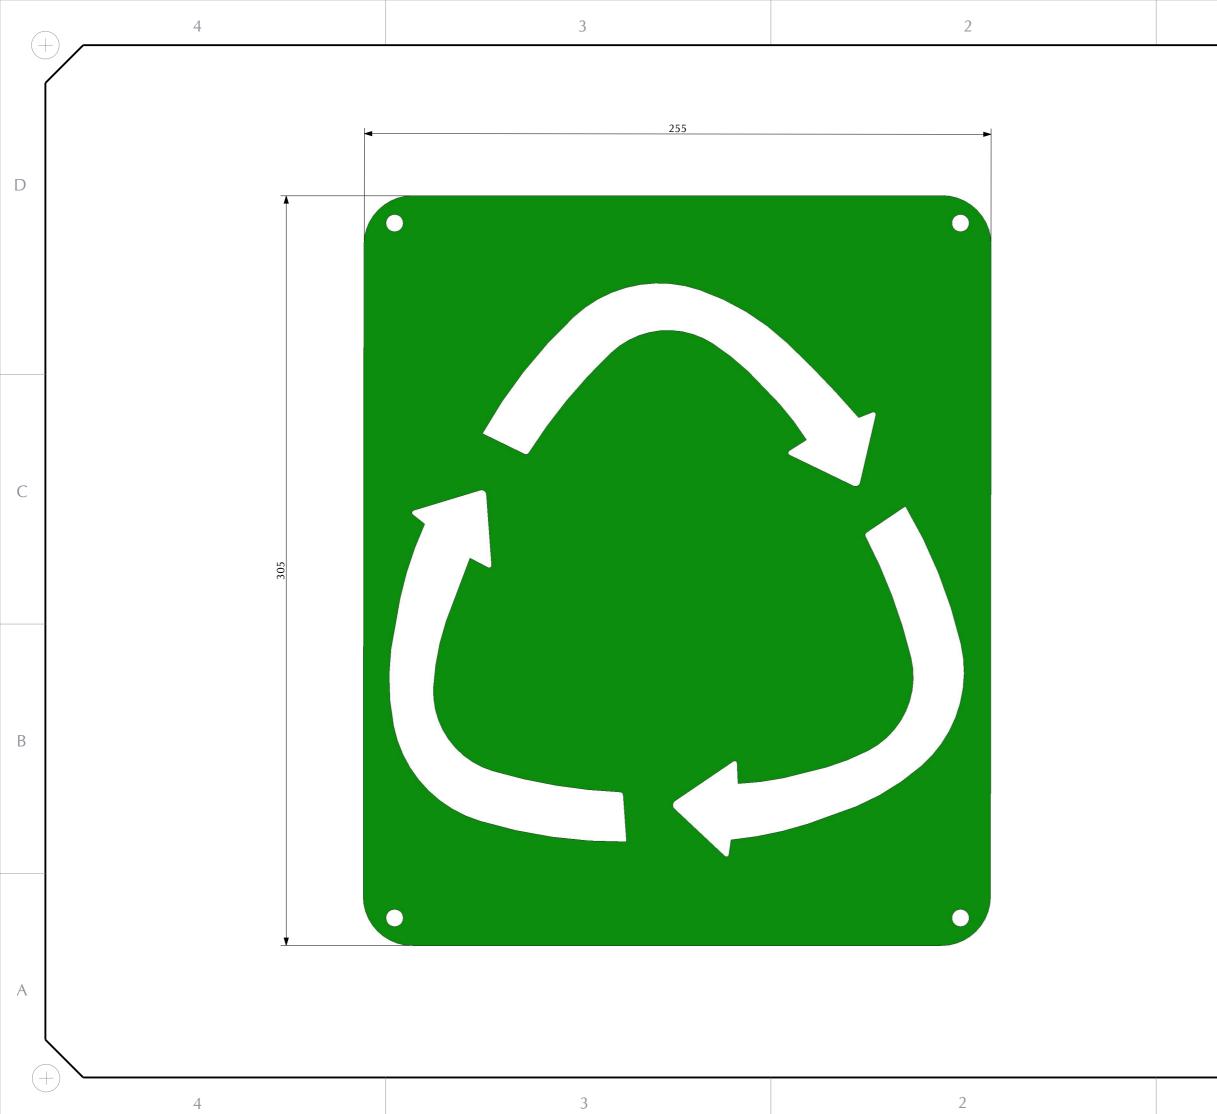

| Revision:                                                                                | A |
| Stamp                                                                                                                                                                                                                                                                                                                                                                      | Revision:<br>–                                                                           | A |



| angloZengin                                                                                                                                                                                                                                                                                                                                                                                                                                                                                                                                                                                                  | eering                                                                                      |   |
|----------------------------------------------------------------------------------------------------------