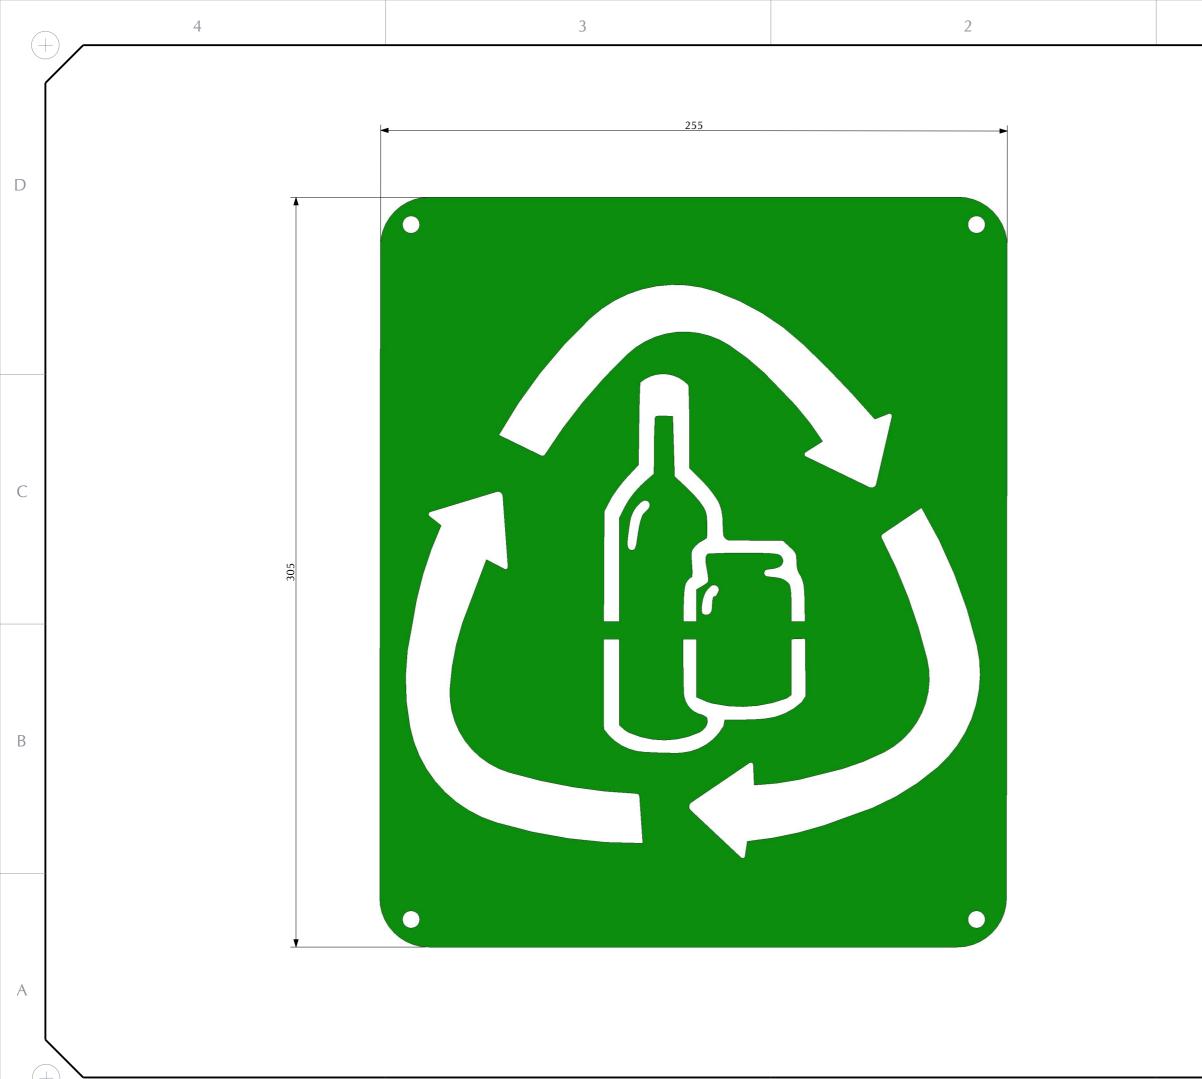

| Units: MM                                                                        |   |
|                                                                                                                                                                                                                                                                                                                                                       | 1                                                                                |   |



| anglo Rengino                                                                                                                                                                                                                                                                                                                                                              | eering                                                                                   |   |
|-----------------------------------------------------------------------------------------------------------------------------------------------------------------------------------------------------------------------------------------------------------------------------------------------------------------------------------------------