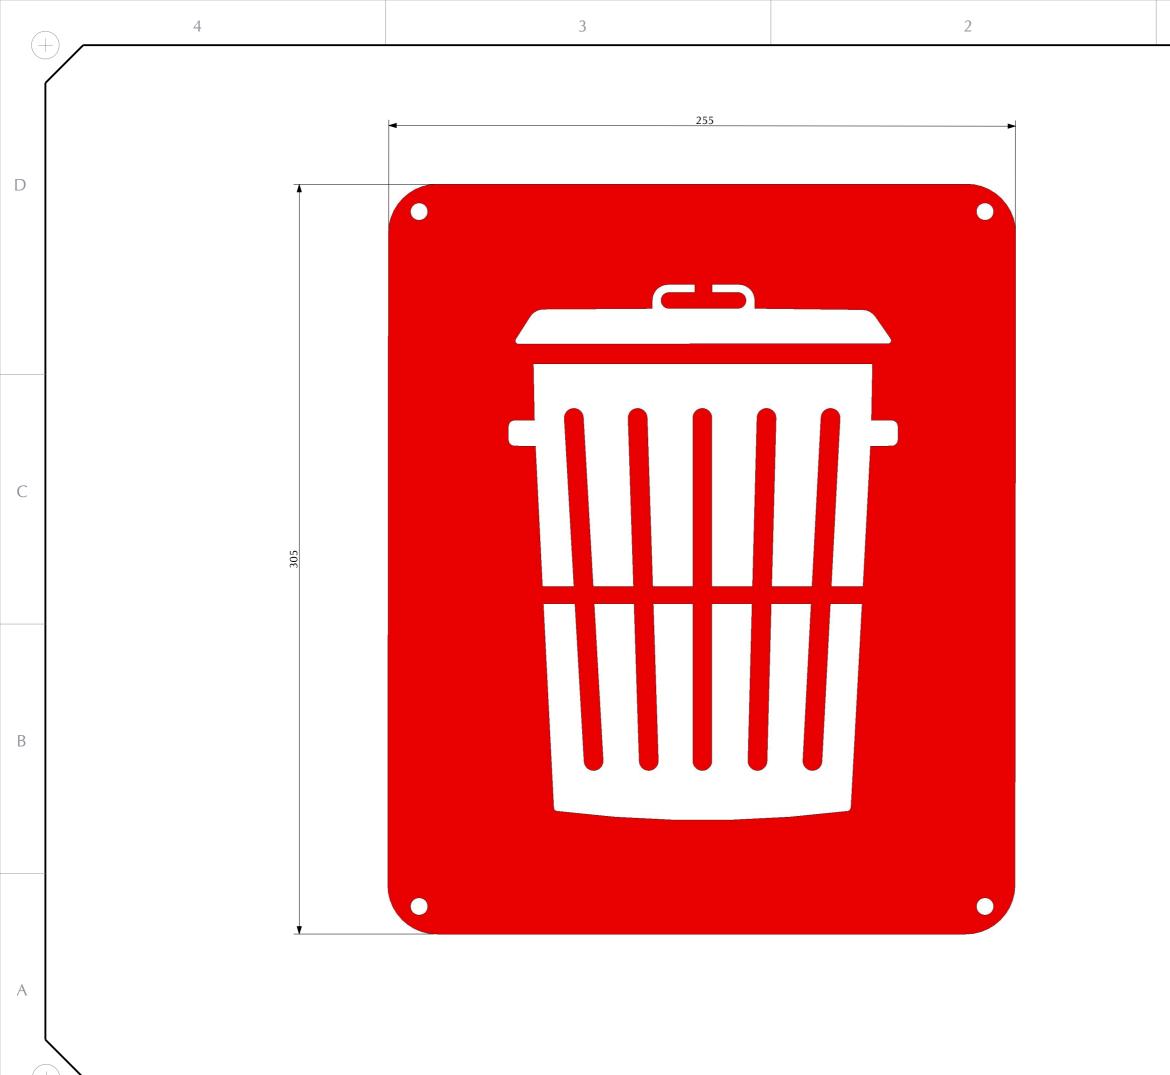

|                                                                                             |   |
| Scale: 0.100                                                                                                                                                                                                                                                                                                                                                                                                                                                                                                                                                                                                 | Units: MM                                                                                   |   |



| angloZengin                                                                                                                                                                                                                                                                                                                                                                   | eering                                                                                         |   |
|--------------------------------------------------------------------------------------------------------------------------------------------------------------------------------------------------------------------------------------------------------------------------------------------------------------------------------------