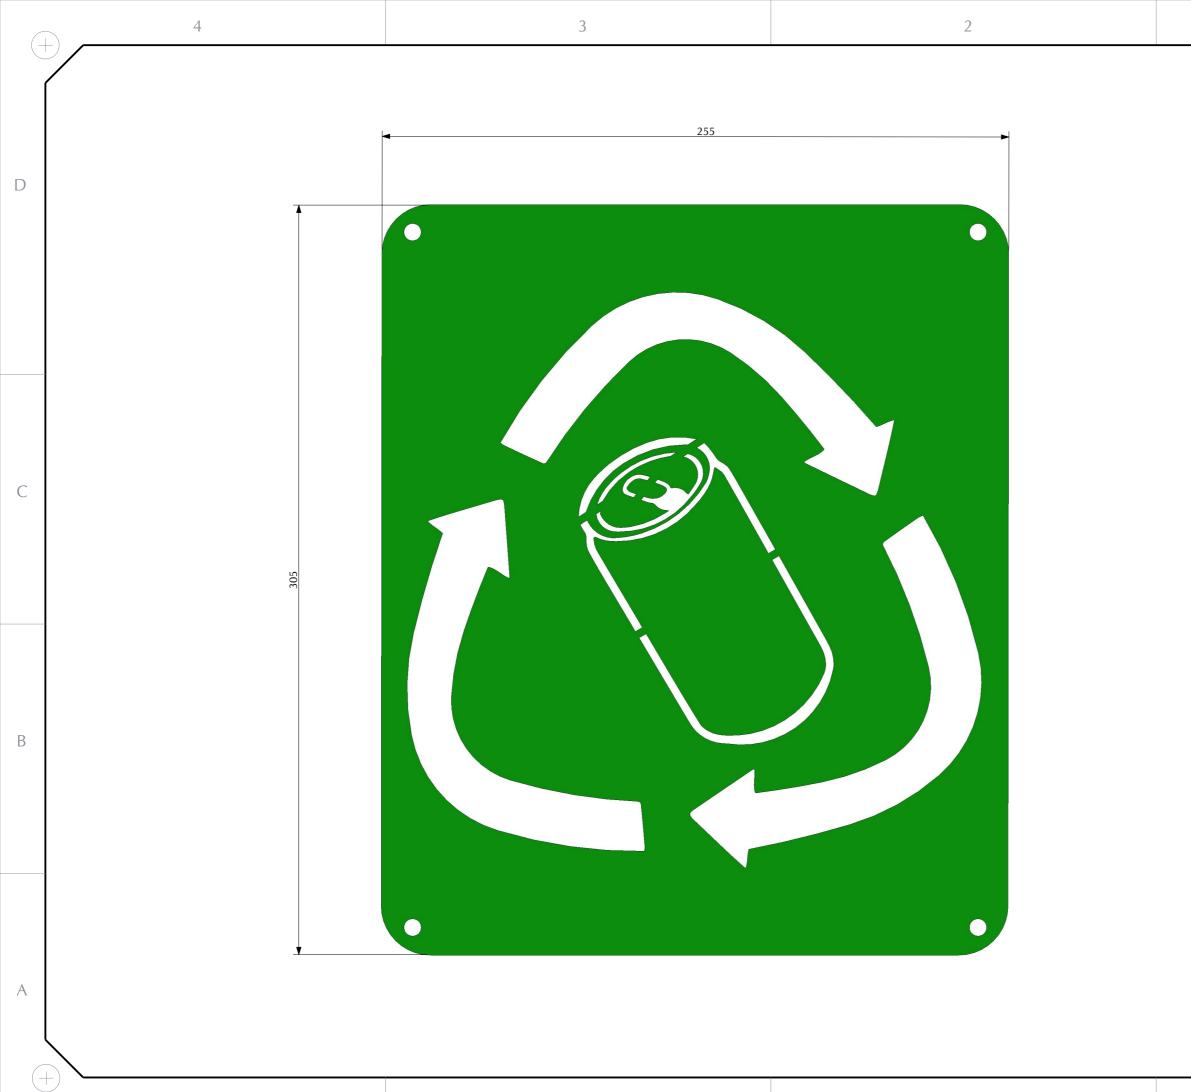

| angloZengin                                                                                                                                                                                                                                                                                                                                                                                                                         | eering                                                                                         |   |
|-------------------------------------------------------------------------------------------------------------------------------------------------------------------------------------------------------------------------------------------------------------------------------------------------------------------------------------------------------------------------------------------------------------------------------------|------------------------------------------------------------------------------------------------|---|
|                                                                                                                                                                                                                                                                                                                                                                                                                                     |                                                                                                | D |
| 315 Rosebank Road,<br>Avondale, Auckland 1026<br>Phone : 64-9-6204128, Fax : 64-9-62920<br>E-mail : info@anglo.co.nz, Web : www.<br>This document contains confidential info<br>is proprietary to Anglo Engineering. Ne<br>document nor the information contained<br>disclosed or reproduced, in whole or in<br>the express written consent of Anglo Eng<br>See Anglo<br>tolerance guide<br>for specific<br>sheetmetal<br>tolerance | anglo.co.nz<br>ormation which<br>ither the<br>1 therin shall be<br>part, without<br>gineering. | C |
| capabilities 1000 + ±2.5<br>Angle ±1°<br>Customer: -<br>Product: -<br>Drawing/Part No:                                                                                                                                                                                                                                                                                                                                              |                                                                                                |   |
| BIN-SIGNS                                                                                                                                                                                                                                                                                                                                                                                                                           |                                                                                                |   |
| Drawn by: -                                                                                                                                                                                                                                                                                                                                                                                                                         | Date: dd/mm/yy                                                                                 | В |
| Approval<br>Stamp<br>Revision History:                                                                                                                                                                                                                                                                                                                                                                                              | Revision:                                                                                      |   |
|                                                                                                                                                                                                                                                                                                                                                                                                                                     |                                                                                                |   |
|                                                                                                                                                                                                                                                                                                                                                                                                                                     | -                                                                                              |   |
|                                                                                                                                                                                                                                                                                                                                                                                                                                     |                                                                                                | Α |
| Scale: 0.100                                                                                                                                                                                                                                                                                                                                                                                                                        | Units: MM                                                                                      |   |
| SHEET: 2 OF 7                                                                                                                                                                                                                                                                                                                                                                                                                       |                                                                                                |   |