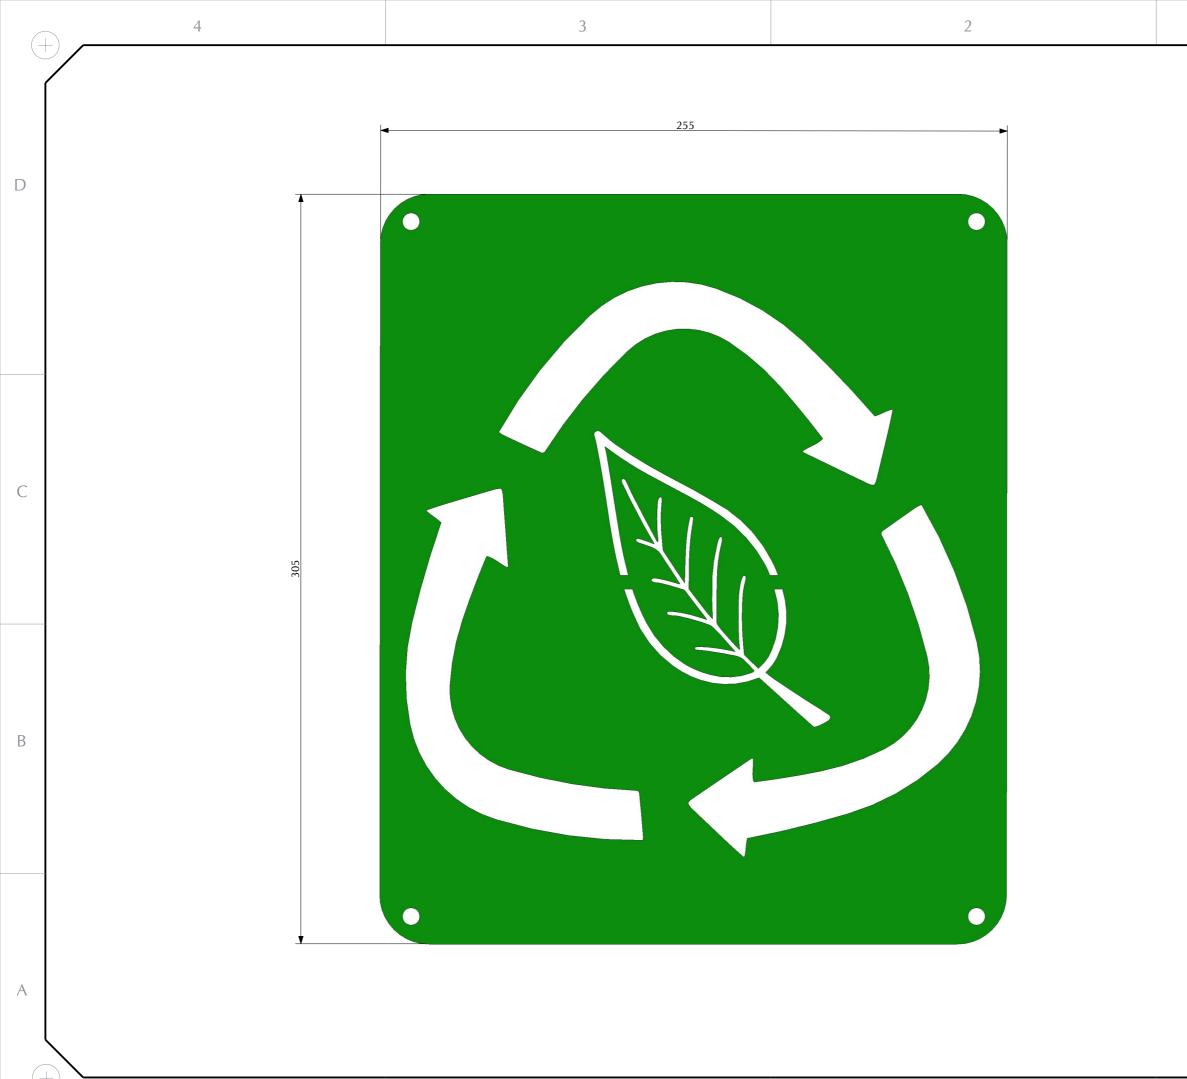

| anglo Zengin                                                                                                                                                                                                                                                                                                                                          | eering                                                                           |   |
|-------------------------------------------------------------------------------------------------------------------------------------------------------------------------------------------------------------------------------------------------------------------------------------------------------------------------------------------------------|----------------------------------------------------------------------------------|---|
|                                                                                                                                                                                                                                                                                                                                                       |                                                                                  | D |
| 315 Rosebank Road,<br>Avondale, Auckland 1026<br>Phone : 64-9-6204128, Fax : 64-9-6292<br>E-mail : info@anglo.co.nz, Web : www.<br>This document contains confidential inf<br>is proprietary to Anglo Engineering. Ne<br>document nor the information contained<br>disclosed or reproduced, in whole or in<br>the express written consent of Anglo En | anglo.co.nz<br>ormation which<br>ither the<br>d therin shall be<br>part, without | C |
| See Anglo<br>tolerance guide<br>for specific<br>sheetmetal<br>capabilities<br>$100 \pm 0.5$<br>$100 \pm 0.5$<br>$100 \pm 0.75$<br>$100 \pm 0.75$<br>$100 \pm 0.75$<br>$1000 \pm 1.0$<br>$1000 \pm 1.0$<br>$1000 \pm 1.0$<br>$1000 \pm 1.0$                                                                                                            | ied:                                                                             |   |
| Customer: -<br>Product: -                                                                                                                                                                                                                                                                                                                             |                                                                                  |   |
| Drawing/Part No:                                                                                                                                                                                                                                                                                                                                      |                                                                                  |   |
| BIN-SIGNS                                                                                                                                                                                                                                                                                                                                             |                                                                                  |   |
| Drawn by: -                                                                                                                                                                                                                                                                                                                                           | Date: dd/mm/yy                                                                   | В |
| Approval<br>Stamp<br>Revision History:                                                                                                                                                                                                                                                                                                                | Revision:                                                                        |   |
|                                                                                                                                                                                                                                                                                                                                                       |                                                                                  |   |
|                                                                                                                                                                                                                                                                                                                                                       | -                                                                                |   |
|                                                                                                                                                                                                                                                                                                                                                       |                                                                                  | A |
| Scale: 0.100                                                                                                                                                                                                                                                                                                                                          | Units: MM                                                                        |   |
|                                                                                                                                                                                                                                                                                                                                                       | 1                                                                                |   |