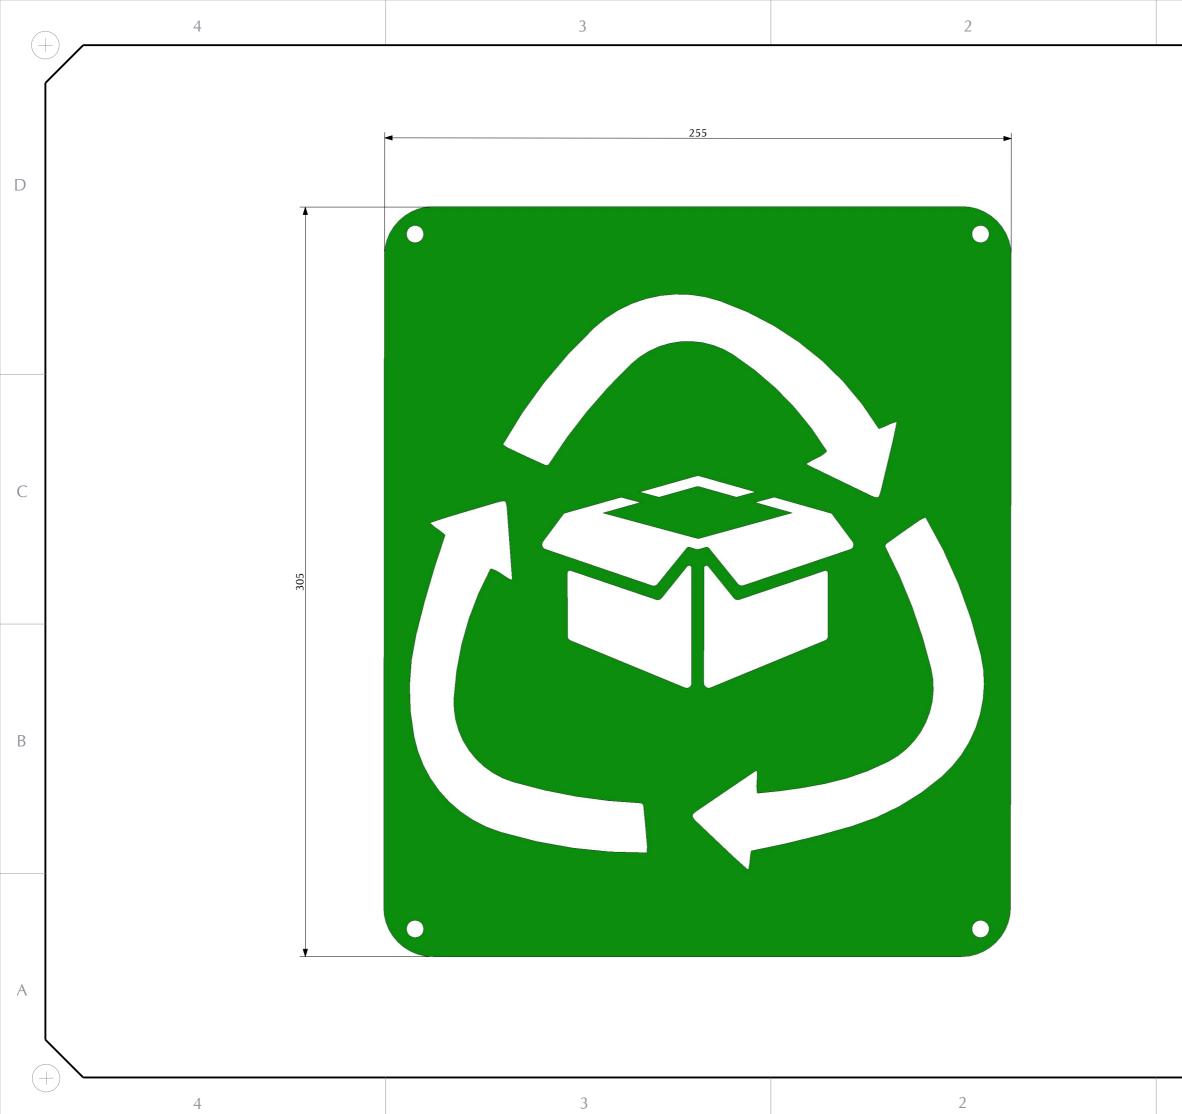

| anglo Rengin                                                                                                                                                                                                                                                                                                                                                                                                                             | eering                                                                                         |   |
|------------------------------------------------------------------------------------------------------------------------------------------------------------------------------------------------------------------------------------------------------------------------------------------------------------------------------------------------------------------------------------------------------------------------------------------|------------------------------------------------------------------------------------------------|---|
|                                                                                                                                                                                                                                                                                                                                                                                                                                          |                                                                                                | D |
| 315 Rosebank Road,<br>Avondale, Auckland 1026<br>Phone : $64-9-6204128$ , Fax : $64-9-62920$<br>E-mail : info@anglo.co.nz, Web : www.<br>This document contains confidential info<br>is proprietary to Anglo Engineering. Ne<br>document nor the information contained<br>disclosed or reproduced, in whole or in<br>the express written consent of Anglo Eng<br>See Anglo<br>tolerance guide<br>for specific<br>sheetmetal<br>tolerance | anglo.co.nz<br>ormation which<br>ither the<br>1 therin shall be<br>part, without<br>gineering. | C |
| capabilities 1000 + ±2.5<br>Angle ±1°<br>Customer: -<br>Product: -<br>Drawing/Part No:                                                                                                                                                                                                                                                                                                                                                   |                                                                                                |   |
| BIN-SIGNS                                                                                                                                                                                                                                                                                                                                                                                                                                |                                                                                                |   |
| Drawn by: -                                                                                                                                                                                                                                                                                                                                                                                                                              | Date: dd/mm/yy                                                                                 | D |
| Approval<br>Stamp<br>Revision History:                                                                                                                                                                                                                                                                                                                                                                                                   | Revision:                                                                                      | В |
|                                                                                                                                                                                                                                                                                                                                                                                                                                          |                                                                                                |   |
|                                                                                                                                                                                                                                                                                                                                                                                                                                          | -                                                                                              |   |
|                                                                                                                                                                                                                                                                                                                                                                                                                                          |                                                                                                | A |
| Scale: 0.100                                                                                                                                                                                                                                                                                                                                                                                                                             | Units: MM                                                                                      |   |
| Sheet: 3 of 7                                                                                                                                                                                                                                                                                                                                                                                                                            |                                                                                                |   |